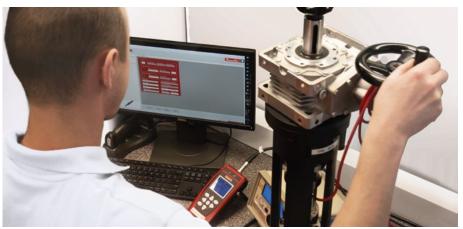

### Start-up

Quality Assurance equipment like Delta Cart and WLAN Delta Wrench requires solid setup to meet your needs in terms of traceability and error proofing.