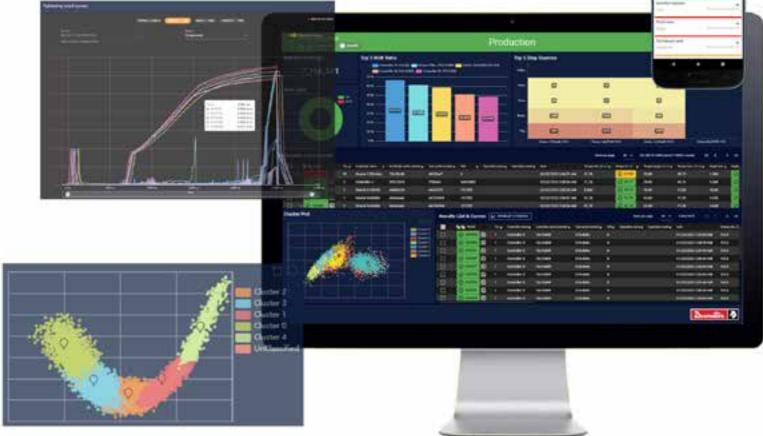

#### OEE MONITORING

Monitor the Overall Efficiency of your Equipment (OEE) of your factory with dedicated indicators.

Track every aspect of your production in real-time, empowering you to make informed decisions on the spot.

#### **REAL-TIME DIAGNOSIS**

Thanks to smart widgets, **detect immediately the bottlenecks** of your production with the identification of the most critical assets and/or stop reasons.

No need to wait to compile all your data by an expert, we do it live for you!

### PRODUCTION STATUS & ALERTS

Stay connected to your production floor anytime, anywhere.

Monitor the Andon Board and receive instant notifications, ensuring you're always in the loop, even when you're on the move

### CUSTOMIZABLE METRICS

Tailor DeMeter to fit your unique needs with our intuitive live dashboard.

Choose and customize the indicators that are most to your business, ensuring you focus on what's essential for **your success**.

### FUTURE PROOF SOLUTION

Specially designed for **high performance**, DeMeter architecture can handle huge amount of data and allow high reactivity of the decision makers to save time and costs in your daily life.