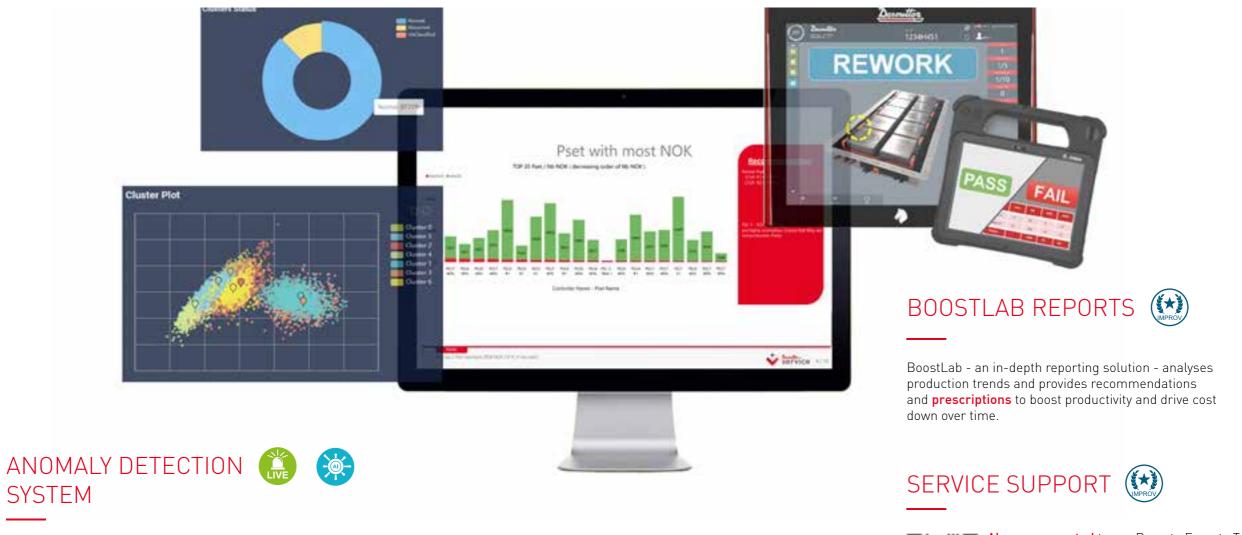

### TRACEABILITY (

Collect and compile **all traceability** from your process control stations, drilling and tightening tools.

### REAL-TIME CHECK & REWORK

Set up an efficient rework strategy to **detect and rework live** all deviations detected for all parts in your production without stopping the line!

Thanks to its advanced **Curves Analytics** feature, DeMeter is able to identify deviations or abnormalities of curves to guarantee the best quality of your product and prevent from field recalls.

**Always connected** to our Remote Experts Team through your Support Portal!

Benefit from our expertise instantly and stay up to date with the latest innovations.