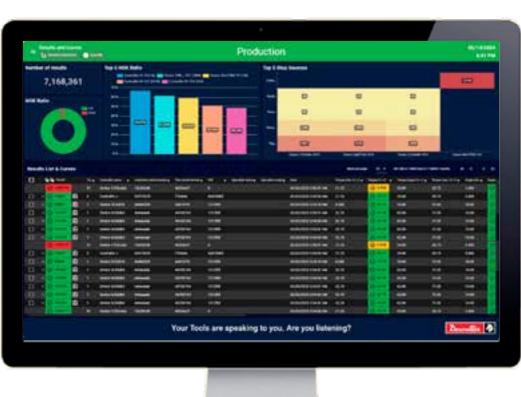

#### OEE MONITORING

Monitor the Overall Efficiency of your Equipment (OEE) of your factory with dedicated indicators.

Track every aspect of your production in real-time, empowering you to make informed decisions on the spot.

#### **REAL-TIME DIAGNOSIS**

Thanks to smart widgets, **detect immediately the bottlenecks** of your production with the identification of the most critical assets and/or stop reasons.

No need to wait to compile all your data by an expert, we do it live for you!

### PRODUCTION STATUS & ALERTS

Stay connected to your production floor anytime, anywhere.

Monitor the Andon Board and receive instant notifications, ensuring you're always in the loop, even when you're on the move

### CUSTOMIZABLE METRICS

Tailor DeMeter to fit your unique needs with our intuitive live dashboard.

Choose and customize the indicators that are most to your business, ensuring you focus on what's essential for **your success**.

### TRACEABILITY (

Collect and compile **all traceability** from your process control stations, drilling and tightening tools.

### REAL-TIME CHECK & REWORK

Set up an efficient rework strategy to **detect and rework live** all deviations detected for all parts in your production without stopping the line!

Thanks to its advanced **Curves Analytics** feature, DeMeter is able to identify deviations or abnormalities of curves to guarantee the best quality of your product and prevent from field recalls.