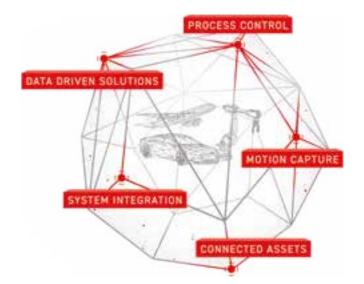

#### DESOUTTER 4.0

#### ▶ NOT ONLY A SOFTWARE COMPANY

Desoutter is a company leader for decades in assembly solutions, understanding completely the manufacturing challenges.

DeMeter is the result of our technical expertise and research on innovative solution based of the data generated from your tightening, drilling and process equipment in your factory.

#### 

We can provide a wide range of solutions from applications to data analytics with recommendations thanks to a combination of human expertise and interconnected solutions.