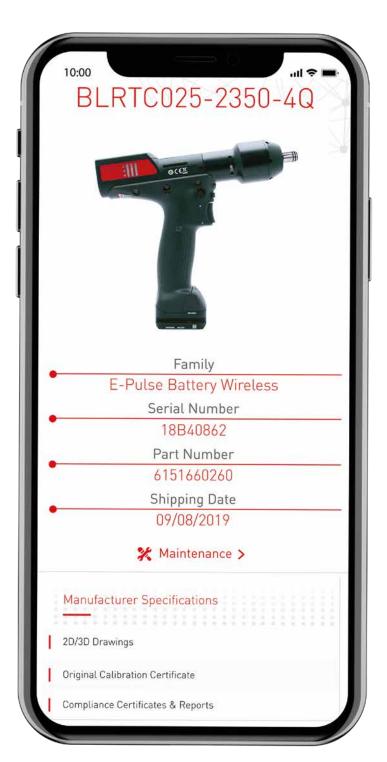

#### With the Digital Twin application get your:

- TOOL COMPLIANCE AND CALIBRATION CERTIFICATES
- MAINTENANCE TIME TABLE
- MAINTENANCE PLANS
- TECHNICAL DRAWINGS
- USER MANUALS
- SPARE PARTS LISTING
- ETC...