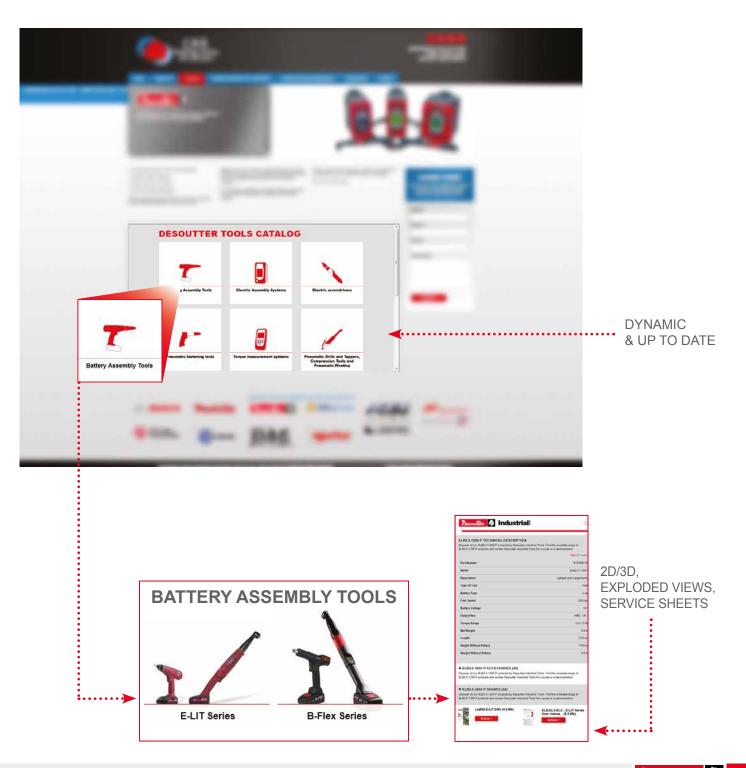

## Desoutter Assistant App'

## Desoutter REDPIXEL

Desoutter 🤌 11

Digital Twin