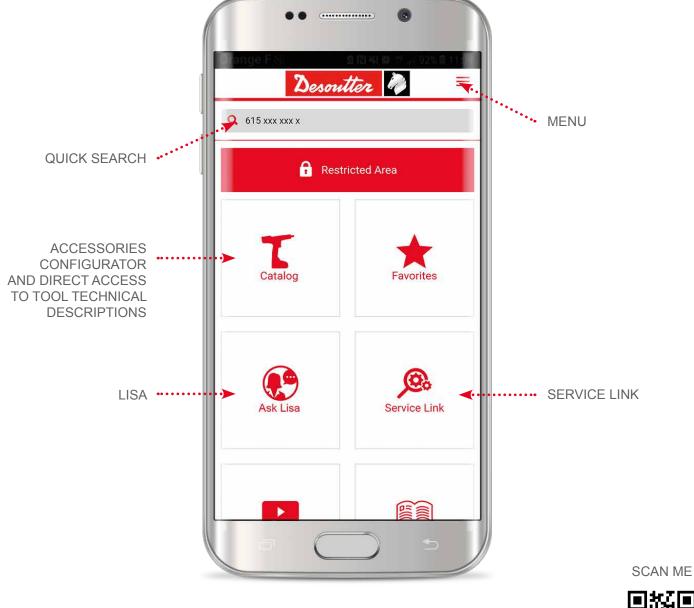

# TAKE ALL DESOUTTER WITH YOU

8 Desoutter 🧖

# Take Desoutter with you on the production line.

| My Doundlin Cloud                                                 |                                 |                                            |                                                        |                                       | •••••••••••••••••••••••••••••••••••••• |                                |          |
|-------------------------------------------------------------------|---------------------------------|--------------------------------------------|--------------------------------------------------------|---------------------------------------|----------------------------------------|--------------------------------|----------|
| Cloud                                                             |                                 |                                            |                                                        |                                       | Fichiers                               | Aparter Man                    | ~        |
| 0000                                                              |                                 | 0                                          |                                                        | 9                                     | Hiddantiae                             |                                |          |
| Ny workspace                                                      | Deserter 🔲 =                    |                                            |                                                        | 10.24                                 | 00 Read First                          | mentile la 2010/12 14/10 10/   |          |
| 🛫 my dak                                                          | Di Tanan<br>Di Vitana L'Annatan | Ras Madded<br>Arts 10 2 00 or fer          | Argential to Couport                                   |                                       | 01 General Catalogue                   | BeelDi = 0053112 19.22 5/7     | · •      |
| (3) (3) My Mark                                                   | 📋 😜 100 Samuther Daning         | \$716/11 2 H 12 H                          | Adventure of Sec. Sec. 10                              | -1                                    | 02 Products Leaflets                   | Washing in \$253313 19-37 19   | >        |
| a by MyDecodiar<br>a by 015 tarva & Promotore                     | C C C Tanang Jawa               | 4/9/14 (1.11.04) P0<br>4/9/14 (1.11.04) P0 | other strate inclusion. Description                    |                                       | 03 Virtual Show Room                   | Multin in (0.11/12 12.12)      |          |
| 👜 🌄 630 Descutter Catalog                                         | E E State Barrison              | 651212.28 (Per-                            | Minutae rybes. Deside                                  | -                                     | 04 Rightway                            | manha a principal da una       |          |
| a 🛼 630 Products Racis<br>a 🙀 640 Tracing Zone                    | E Station Station               | WINCO PLANE IN                             | Adventure rybers. Secular<br>Adventure rybers. Secular |                                       |                                        |                                |          |
| 260 180 180° Encomment                                            | E 🔛 🔛 DD Desulter Presentation  | 8/15/12.2 (5.0+H)                          | Administrative myCases. Descution                      |                                       | 05 Service                             | Brudite in 2710/12 (5:05 23    | · ·      |
| at 12 BTS Rightway<br>at 12 BTS Rightway<br>at 12 BTS Rightway    | E Statut de la Sanacher Holenny | 6/5/11 15 15 15 44                         | Administer tytes, Secure<br>administer tytes, Secure   |                                       | 06 Desoutter Video                     | Bouille in 2010/13 15 13 19    | >        |
| Bigg 800 Descutter Prosentation Bigg 100 Do To Descutter Websites | C Stock # Contemp               | 6/5/LI 30-CK 00-6H                         | Manager ryclass. Desider                               |                                       | 07 Desoutter Presentation              | Rudille is 840013 HL48.        | 5        |
| a 🔛 110 Go To eConnect                                            | El El 100 deseuter Cartana      | ever e la la re-                           | Identifiate rylami. Incutor                            | · · · · · · · · · · · · · · · · · · · | 08 Desoutter History                   | Middle in 2212(21) 10,12 (0)   | > (****  |
| 33 5 129 De Te CAD Pires<br>39 5 130 Descutier Contacts           |                                 |                                            |                                                        |                                       | 09 Website Link                        | Budie in 2712/12 12 12 10      |          |
| a Mee                                                             |                                 |                                            |                                                        |                                       |                                        |                                |          |
|                                                                   |                                 |                                            |                                                        |                                       | 10 Contacta                            | Woodde in all fully to this of | >        |
|                                                                   |                                 |                                            |                                                        |                                       | 11 Scroensaver                         | Rodini in 2010/13 10.12        | >        |
|                                                                   |                                 |                                            |                                                        |                                       | PostFiles                              | Modifie in dis12(12 17:36)     |          |
|                                                                   |                                 |                                            |                                                        |                                       |                                        |                                |          |
| II Admention                                                      |                                 |                                            |                                                        |                                       |                                        |                                | a summer |
|                                                                   |                                 |                                            |                                                        | COLUMN STATE                          |                                        |                                | a later  |
|                                                                   |                                 |                                            |                                                        |                                       |                                        |                                |          |
|                                                                   |                                 |                                            |                                                        |                                       |                                        |                                |          |
|                                                                   |                                 |                                            |                                                        |                                       |                                        |                                | a steen  |
|                                                                   |                                 | -                                          | _                                                      |                                       | Max Bullers Mits Science               | Not applying                   |          |
|                                                                   |                                 |                                            |                                                        | _                                     |                                        | 1 0.                           |          |

Automatic synchronization for off-line connection on the production line

All Desoutter catalogs and videos updated in real time in your pocket

Access all products user

manuals

My Desoutter Cloud

Access the Service Repair Procedures