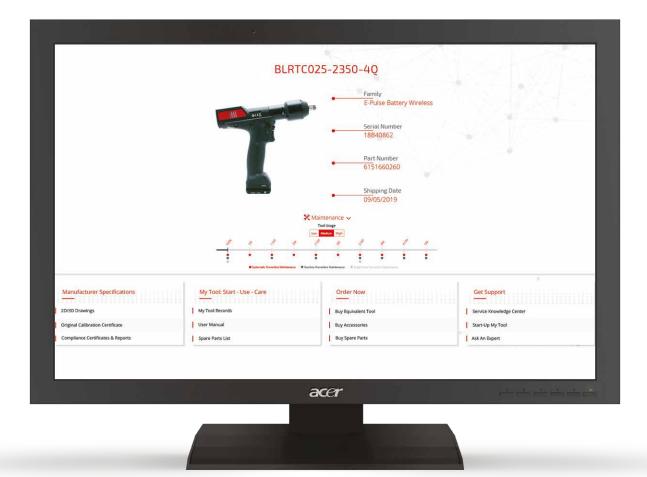

#### With the Digital Twin application get your:

- TOOL COMPLIANCE AND CALIBRATION CERTIFICATES
- MAINTENANCE TIME TABLE
- MAINTENANCE PLANS
- TECHNICAL DRAWINGS
- USER MANUALS
- SPARE PARTS LISTING
- ETC...