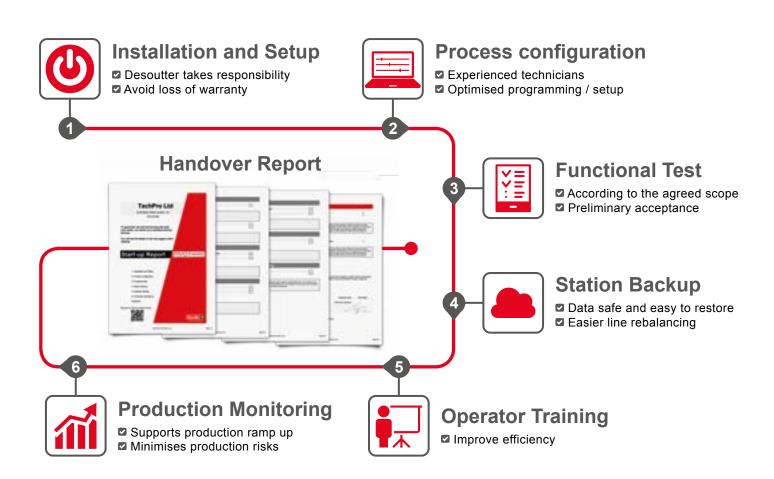

### **Start-up & Commissioning**

#### A standard process

# ...for a professional and high quality installation