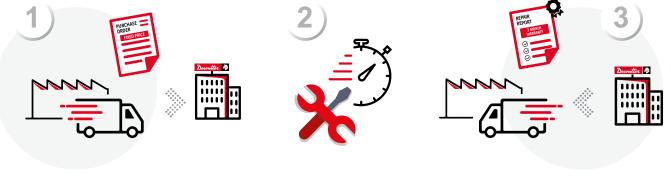

#### Reconfigure existing tools for new applications

**REACTIVE SOLUTIONS** 

Service Link Fixed price repairs

Our fixed price repairs minimise delays and disruption

Send the tool to Desoutter workshop with fixed price Purchase Order... We repair it immediately

... and ship it back fast with a 3 month warranty

#### No quotation required

Note: for subassembly replacement, a quotation will be required

**REACTIVE SOLUTIONS** 

Fixed price repairs